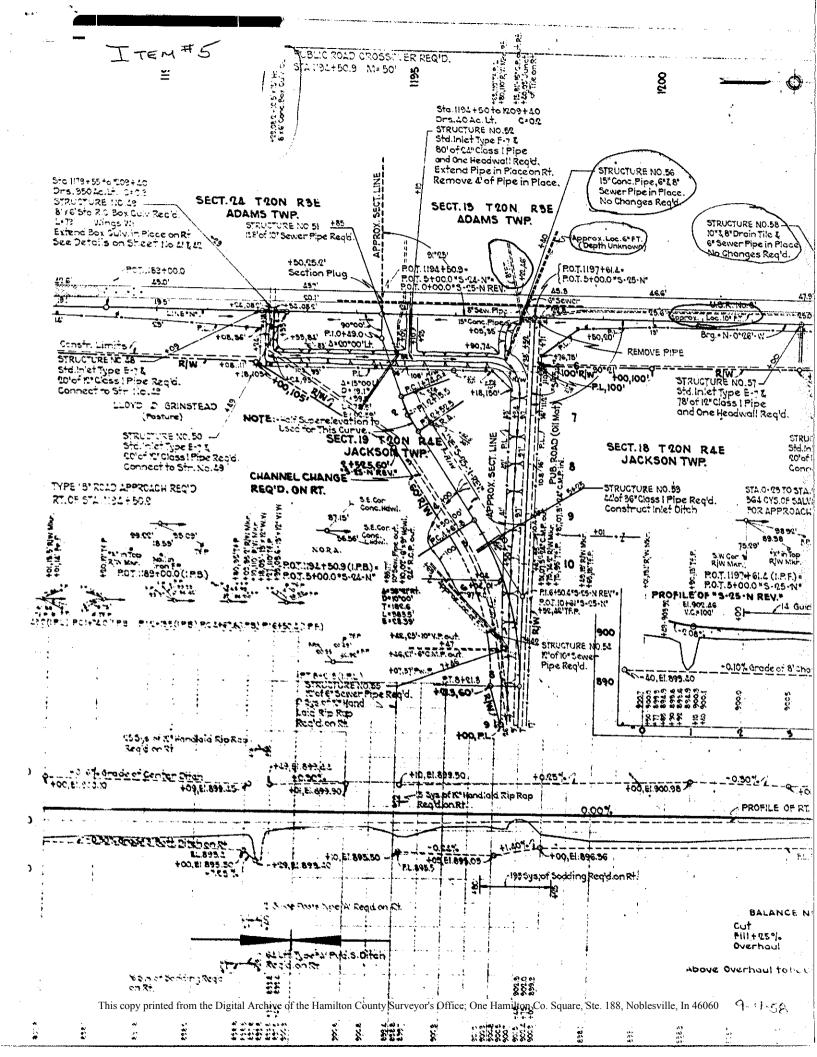

- **Item 5.** Indiana State Highway plans dated 9-4-58 for US 31 at the intersection of US31 & 266<sup>th</sup> Street. The plans show the flow of water along the east side of US31 flowing north and then turning east along the south side of 266<sup>th</sup> Street. The plans are for the realignment / relocation of 266<sup>th</sup> Street to the current location. Shown on the plans is 80' of 24" pipe to be placed under US31 to allow water from the west side of the road to flow to the east side of the road. The flow from this pipe is shown to discharge into the ditch on the east side of US31 and flow north.
- Item 6. Instructions to the State of Indiana from Hamilton Circuit Court Cause # B-2958, State v. Grinstead. The Grinstead's were contesting a number of issues with the State of Indiana in conjunction with the condemnation of their property for widening of US31 and the realignment / relocation of 266<sup>th</sup> Street to the current location. Court's Instruction NO. 4 to the State of Indiana calls for the State to construct an additional ditch along the northwest side of the Grinstead's land. (This would be along the south side of the relocated 266<sup>th</sup> Street.)
- **Item 7.** Indiana State Highway plans dated 11-28-72 for US 31 at the intersection of US31 & 266<sup>th</sup> Street. The plans show an additional 18' of 24" pipe and a 45-degree bend added to the 24" pipe from the west side of US31. The 45-degree bend was placed to channel the water to the north along the east side of US31.
- Item 8. Indiana State Highway plans dated 1992 for US 31 at the intersection of US31 & 266<sup>th</sup> Street. The plans show 120' of 24" pipe, a 12" inlet structure, 12" x 24" x 24" tee and 2 30-degree bends added to the 24" pipe from the west side of US31. The inlet and tee were added to allow for increased drainage from the median area of US31. The additional 24" pipe and elbows were added to route the water from the median and the west side of US31, to the south under 266<sup>th</sup> Street into the open ditch south of 266<sup>th</sup> Street.
- **Item 9.** Property Deed, recorded March 5 1985, in Deed Record Book 347, Page 697 through Page 700, Hamilton County Recorder's Office.