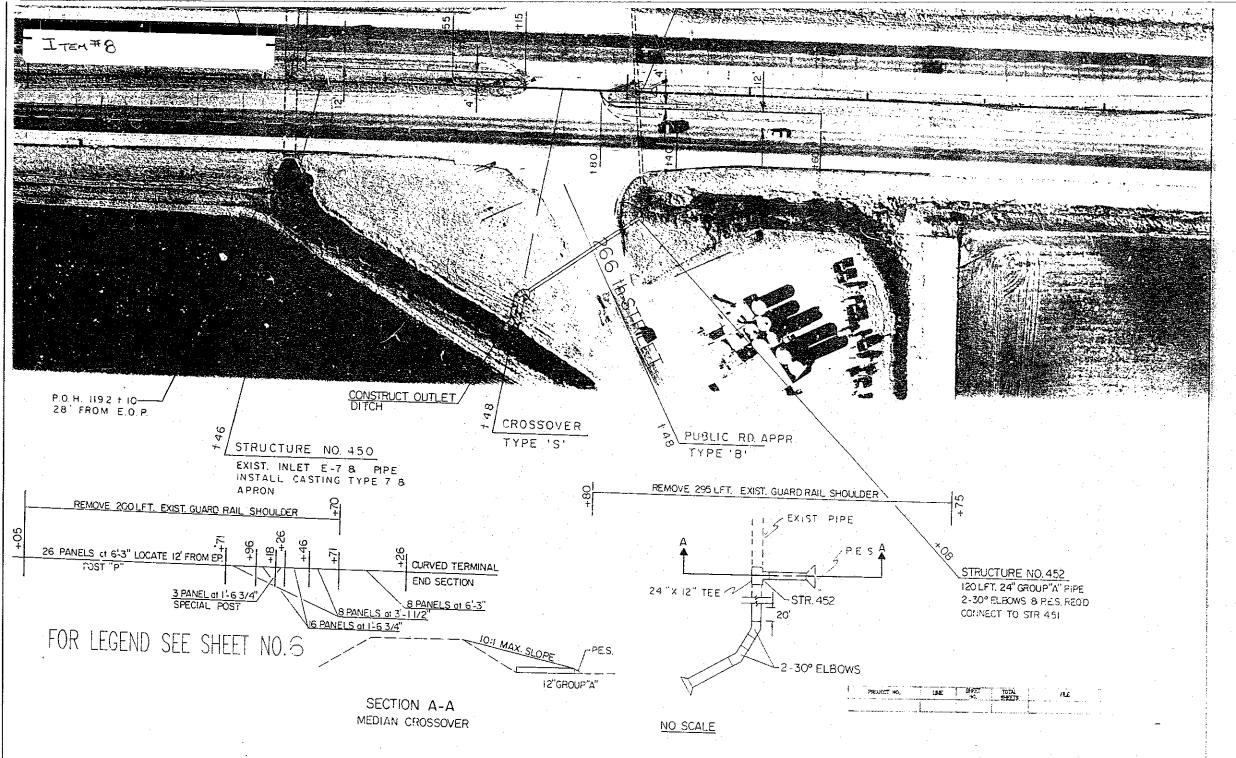

- **Item 5.** Indiana State Highway plans dated 9-4-58 for US 31 at the intersection of US31 & 266<sup>th</sup> Street. The plans show the flow of water along the east side of US31 flowing north and then turning east along the south side of 266<sup>th</sup> Street. The plans are for the realignment / relocation of 266<sup>th</sup> Street to the current location. Shown on the plans is 80' of 24" pipe to be placed under US31 to allow water from the west side of the road to flow to the east side of the road. The flow from this pipe is shown to discharge into the ditch on the east side of US31 and flow north.
- Item 6. Instructions to the State of Indiana from Hamilton Circuit Court Cause # B-2958, State v. Grinstead. The Grinstead's were contesting a number of issues with the State of Indiana in conjunction with the condemnation of their property for widening of US31 and the realignment / relocation of 266<sup>th</sup> Street to the current location. Court's Instruction NO. 4 to the State of Indiana calls for the State to construct an additional ditch along the northwest side of the Grinstead's land. (This would be along the south side of the relocated 266<sup>th</sup> Street.)
- **Item 7.** Indiana State Highway plans dated 11-28-72 for US 31 at the intersection of US31 & 266<sup>th</sup> Street. The plans show an additional 18' of 24" pipe and a 45-degree bend added to the 24" pipe from the west side of US31. The 45-degree bend was placed to channel the water to the north along the east side of US31.
- Item 8. Indiana State Highway plans dated 1992 for US 31 at the intersection of US31 & 266<sup>th</sup> Street. The plans show 120' of 24" pipe, a 12" inlet structure, 12" x 24" x 24" tee and 2 30-degree bends added to the 24" pipe from the west side of US31. The inlet and tee were added to allow for increased drainage from the median area of US31. The additional 24" pipe and elbows were added to route the water from the median and the west side of US31, to the south under 266<sup>th</sup> Street into the open ditch south of 266<sup>th</sup> Street.
- **Item 9.** Property Deed, recorded March 5 1985, in Deed Record Book 347, Page 697 through Page 700, Hamilton County Recorder's Office.