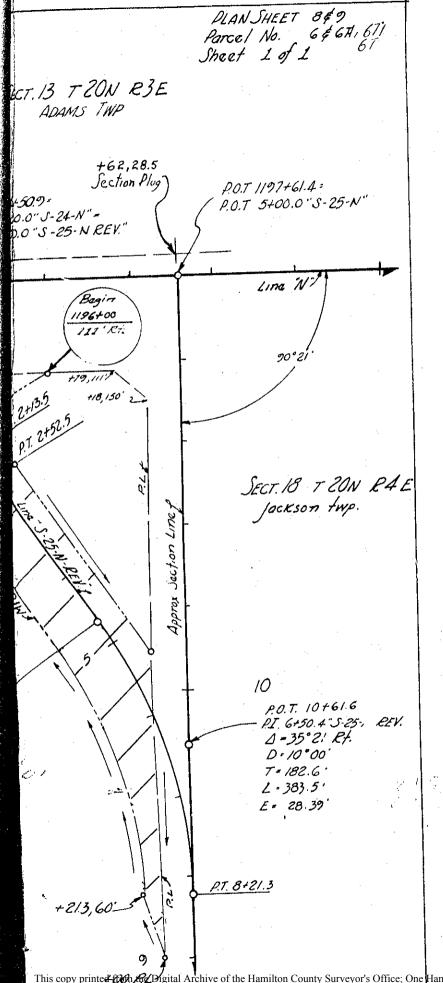

- **Item 5.** Indiana State Highway plans dated 9-4-58 for US 31 at the intersection of US31 & 266<sup>th</sup> Street. The plans show the flow of water along the east side of US31 flowing north and then turning east along the south side of 266<sup>th</sup> Street. The plans are for the realignment / relocation of 266<sup>th</sup> Street to the current location. Shown on the plans is 80' of 24" pipe to be placed under US31 to allow water from the west side of the road to flow to the east side of the road. The flow from this pipe is shown to discharge into the ditch on the east side of US31 and flow north.
- Item 6. Instructions to the State of Indiana from Hamilton Circuit Court Cause # B-2958, State v. Grinstead. The Grinstead's were contesting a number of issues with the State of Indiana in conjunction with the condemnation of their property for widening of US31 and the realignment / relocation of 266<sup>th</sup> Street to the current location. Court's Instruction NO. 4 to the State of Indiana calls for the State to construct an additional ditch along the northwest side of the Grinstead's land. (This would be along the south side of the relocated 266<sup>th</sup> Street.)
- **Item 7.** Indiana State Highway plans dated 11-28-72 for US 31 at the intersection of US31 & 266<sup>th</sup> Street. The plans show an additional 18' of 24" pipe and a 45-degree bend added to the 24" pipe from the west side of US31. The 45-degree bend was placed to channel the water to the north along the east side of US31.
- Item 8. Indiana State Highway plans dated 1992 for US 31 at the intersection of US31 & 266<sup>th</sup> Street. The plans show 120' of 24" pipe, a 12" inlet structure, 12" x 24" x 24" tee and 2 30-degree bends added to the 24" pipe from the west side of US31. The inlet and tee were added to allow for increased drainage from the median area of US31. The additional 24" pipe and elbows were added to route the water from the median and the west side of US31, to the south under 266<sup>th</sup> Street into the open ditch south of 266<sup>th</sup> Street.
- **Item 9.** Property Deed, recorded March 5 1985, in Deed Record Book 347, Page 697 through Page 700, Hamilton County Recorder's Office.