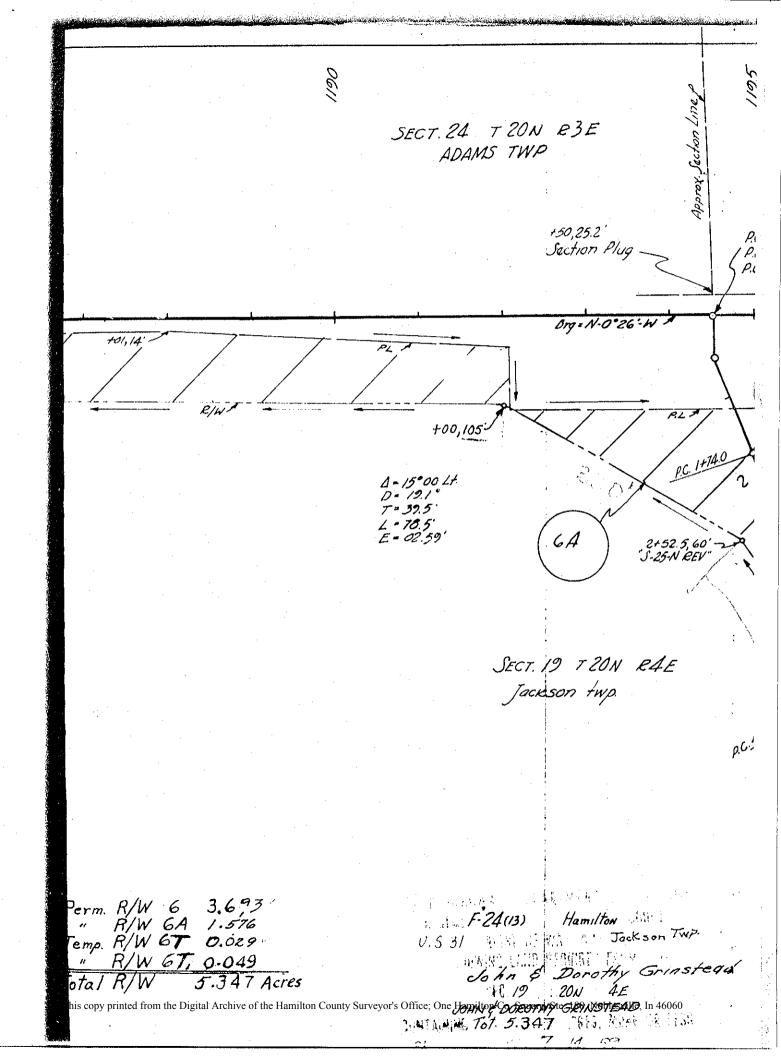

Item 10. Copy of survey prepared by Leland D. Miller, Jr. dated February 22, 1985. This is the survey referred to in the deed referenced in Item 9. This survey shows the location of the legal drain, the 75' statutory easement limits, and the direction of flow in the ditch. The direction of flow as shown on the survey is north along the east side of US31 and then to the east along the north side of the property.

### **Summary**

- 1. The ditch filled in on the Willoughby property is a Regulated Drain.
  - a. No documentation can be found that it has been abandoned.
  - b. Instruction #4 to the State Of Indiana in Circuit Court Cause B-2958 calls for an *additional* ditch to be constructed in addition to the existing open drain. This ditch was not designed to replace the existing ditch along the north side of the Willoughby property.
  - c. 1985 survey by Leland D. Miller, Jr. shows regulated drain location and statutory easement limits. The direction of the flow of water in the ditch is shown.
- 2. The flow of the ditch has been to the north along the east side of the road that is now US31, then turning and flowing east. This direction of flow can be documented for over 100 years. The open ditch along the north side of the Willoughby property was not constructed by INDOT.
- 3. Indiana Department of Transportation (INDOT) has never designed for the flow of water along the east side of US31 to the south and then under 266<sup>th</sup> Street. It should be noted that when INDOT added an additional water inlet from the median of US31, it directed the additional flow from the median, along with the existing flow from the west side of the road, south under 266<sup>th</sup> Street to the open ditch.
- 4. The flow of water to the east along the north side of the Willoughby property must be restored. The capacity of the ditch should be a minimum 64 CFS.
- 5. Statement on the deed to the Willoughby property (Item #9) for rights of way for drainage ditches, feeders, laterals, and underground tiles, if any. Clearly this addresses the need to keep drainage on this property open regardless if it is a regulated drain or a private drain.