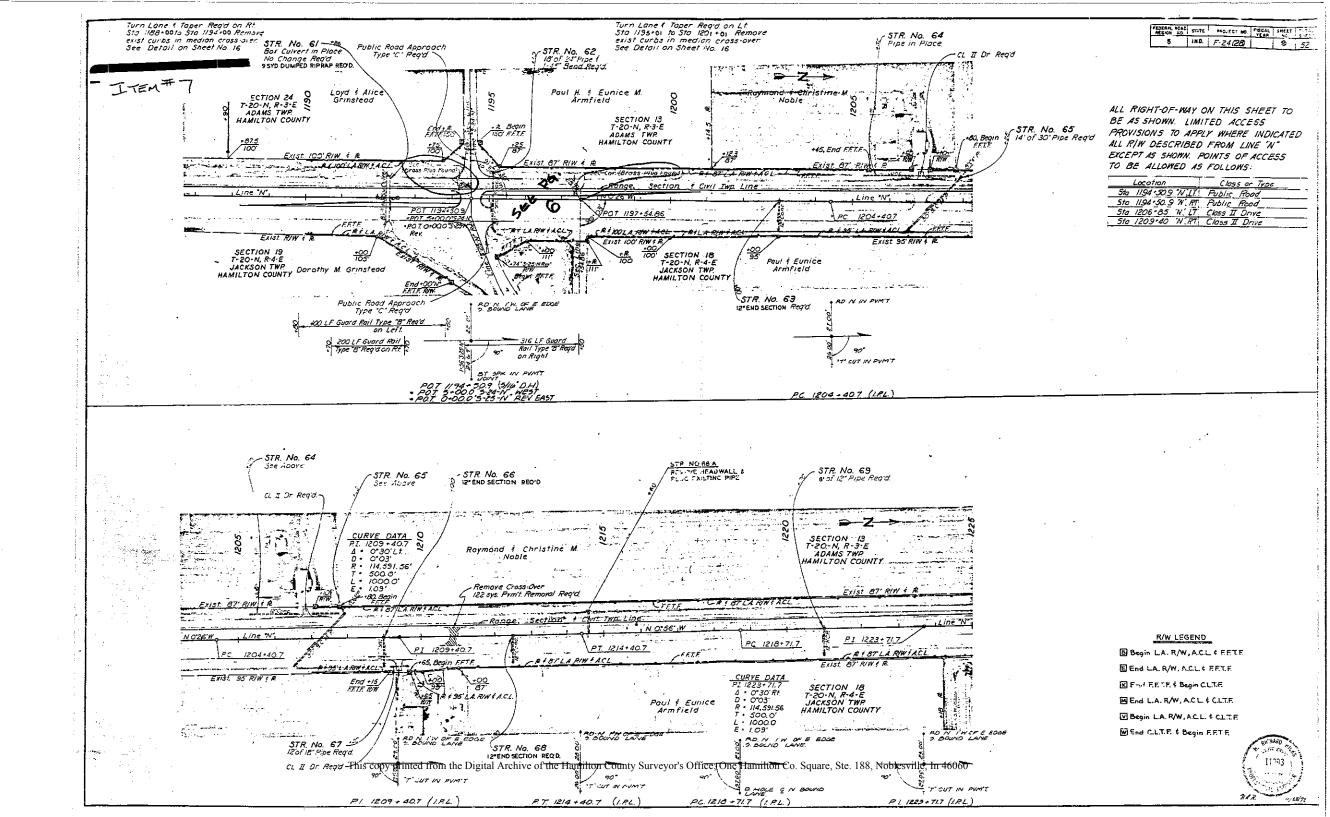

- **Item 5.** Indiana State Highway plans dated 9-4-58 for US 31 at the intersection of US31 & 266<sup>th</sup> Street. The plans show the flow of water along the east side of US31 flowing north and then turning east along the south side of 266<sup>th</sup> Street. The plans are for the realignment / relocation of 266<sup>th</sup> Street to the current location. Shown on the plans is 80' of 24" pipe to be placed under US31 to allow water from the west side of the road to flow to the east side of the road. The flow from this pipe is shown to discharge into the ditch on the east side of US31 and flow north.
- Item 6. Instructions to the State of Indiana from Hamilton Circuit Court Cause # B-2958, State v. Grinstead. The Grinstead's were contesting a number of issues with the State of Indiana in conjunction with the condemnation of their property for widening of US31 and the realignment / relocation of 266<sup>th</sup> Street to the current location. Court's Instruction NO. 4 to the State of Indiana calls for the State to construct an additional ditch along the northwest side of the Grinstead's land. (This would be along the south side of the relocated 266<sup>th</sup> Street.)
- **Item 7.** Indiana State Highway plans dated 11-28-72 for US 31 at the intersection of US31 & 266<sup>th</sup> Street. The plans show an additional 18' of 24" pipe and a 45-degree bend added to the 24" pipe from the west side of US31. The 45-degree bend was placed to channel the water to the north along the east side of US31.
- Item 8. Indiana State Highway plans dated 1992 for US 31 at the intersection of US31 & 266<sup>th</sup> Street. The plans show 120' of 24" pipe, a 12" inlet structure, 12" x 24" x 24" tee and 2 30-degree bends added to the 24" pipe from the west side of US31. The inlet and tee were added to allow for increased drainage from the median area of US31. The additional 24" pipe and elbows were added to route the water from the median and the west side of US31, to the south under 266<sup>th</sup> Street into the open ditch south of 266<sup>th</sup> Street.
- **Item 9.** Property Deed, recorded March 5 1985, in Deed Record Book 347, Page 697 through Page 700, Hamilton County Recorder's Office.