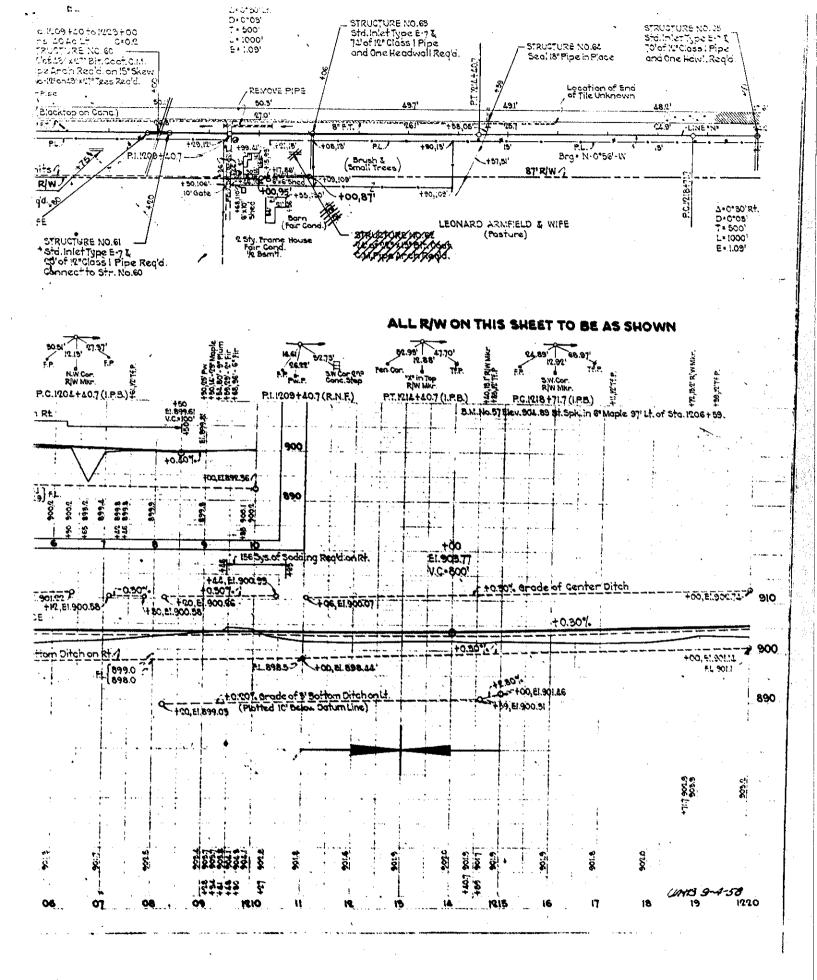

- **Item 5.** Indiana State Highway plans dated 9-4-58 for US 31 at the intersection of US31 & 266<sup>th</sup> Street. The plans show the flow of water along the east side of US31 flowing north and then turning east along the south side of 266<sup>th</sup> Street. The plans are for the realignment / relocation of 266<sup>th</sup> Street to the current location. Shown on the plans is 80' of 24" pipe to be placed under US31 to allow water from the west side of the road to flow to the east side of the road. The flow from this pipe is shown to discharge into the ditch on the east side of US31 and flow north.
- Item 6. Instructions to the State of Indiana from Hamilton Circuit Court Cause # B-2958, State v. Grinstead. The Grinstead's were contesting a number of issues with the State of Indiana in conjunction with the condemnation of their property for widening of US31 and the realignment / relocation of 266<sup>th</sup> Street to the current location. Court's Instruction NO. 4 to the State of Indiana calls for the State to construct an additional ditch along the northwest side of the Grinstead's land. (This would be along the south side of the relocated 266<sup>th</sup> Street.)
- **Item 7.** Indiana State Highway plans dated 11-28-72 for US 31 at the intersection of US31 & 266<sup>th</sup> Street. The plans show an additional 18' of 24" pipe and a 45-degree bend added to the 24" pipe from the west side of US31. The 45-degree bend was placed to channel the water to the north along the east side of US31.
- Item 8. Indiana State Highway plans dated 1992 for US 31 at the intersection of US31 & 266<sup>th</sup> Street. The plans show 120' of 24" pipe, a 12" inlet structure, 12" x 24" x 24" tee and 2 30-degree bends added to the 24" pipe from the west side of US31. The inlet and tee were added to allow for increased drainage from the median area of US31. The additional 24" pipe and elbows were added to route the water from the median and the west side of US31, to the south under 266<sup>th</sup> Street into the open ditch south of 266<sup>th</sup> Street.
- **Item 9.** Property Deed, recorded March 5 1985, in Deed Record Book 347, Page 697 through Page 700, Hamilton County Recorder's Office.