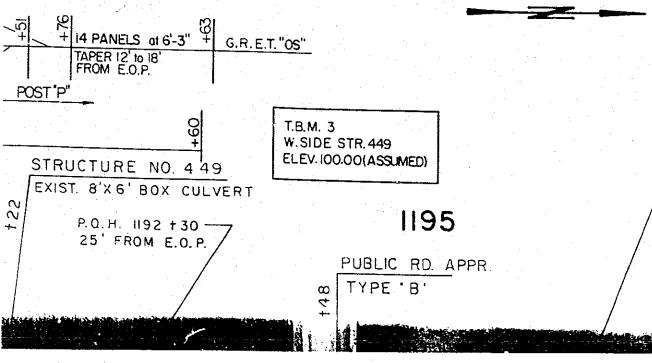

- **Item 5.** Indiana State Highway plans dated 9-4-58 for US 31 at the intersection of US31 & 266<sup>th</sup> Street. The plans show the flow of water along the east side of US31 flowing north and then turning east along the south side of 266<sup>th</sup> Street. The plans are for the realignment / relocation of 266<sup>th</sup> Street to the current location. Shown on the plans is 80' of 24" pipe to be placed under US31 to allow water from the west side of the road to flow to the east side of the road. The flow from this pipe is shown to discharge into the ditch on the east side of US31 and flow north.
- Item 6. Instructions to the State of Indiana from Hamilton Circuit Court Cause # B-2958, State v. Grinstead. The Grinstead's were contesting a number of issues with the State of Indiana in conjunction with the condemnation of their property for widening of US31 and the realignment / relocation of 266<sup>th</sup> Street to the current location. Court's Instruction NO. 4 to the State of Indiana calls for the State to construct an additional ditch along the northwest side of the Grinstead's land. (This would be along the south side of the relocated 266<sup>th</sup> Street.)
- **Item 7.** Indiana State Highway plans dated 11-28-72 for US 31 at the intersection of US31 & 266<sup>th</sup> Street. The plans show an additional 18' of 24" pipe and a 45-degree bend added to the 24" pipe from the west side of US31. The 45-degree bend was placed to channel the water to the north along the east side of US31.
- Item 8. Indiana State Highway plans dated 1992 for US 31 at the intersection of US31 & 266<sup>th</sup> Street. The plans show 120' of 24" pipe, a 12" inlet structure, 12" x 24" x 24" tee and 2 30-degree bends added to the 24" pipe from the west side of US31. The inlet and tee were added to allow for increased drainage from the median area of US31. The additional 24" pipe and elbows were added to route the water from the median and the west side of US31, to the south under 266<sup>th</sup> Street into the open ditch south of 266<sup>th</sup> Street.
- **Item 9.** Property Deed, recorded March 5 1985, in Deed Record Book 347, Page 697 through Page 700, Hamilton County Recorder's Office.