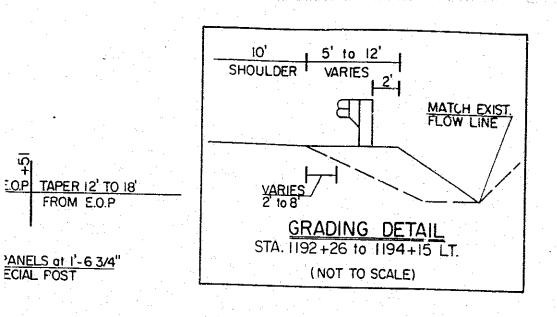

- **Item 5.** Indiana State Highway plans dated 9-4-58 for US 31 at the intersection of US31 & 266<sup>th</sup> Street. The plans show the flow of water along the east side of US31 flowing north and then turning east along the south side of 266<sup>th</sup> Street. The plans are for the realignment / relocation of 266<sup>th</sup> Street to the current location. Shown on the plans is 80' of 24" pipe to be placed under US31 to allow water from the west side of the road to flow to the east side of the road. The flow from this pipe is shown to discharge into the ditch on the east side of US31 and flow north.
- Item 6. Instructions to the State of Indiana from Hamilton Circuit Court Cause # B-2958, State v. Grinstead. The Grinstead's were contesting a number of issues with the State of Indiana in conjunction with the condemnation of their property for widening of US31 and the realignment / relocation of 266<sup>th</sup> Street to the current location. Court's Instruction NO. 4 to the State of Indiana calls for the State to construct an additional ditch along the northwest side of the Grinstead's land. (This would be along the south side of the relocated 266<sup>th</sup> Street.)
- **Item 7.** Indiana State Highway plans dated 11-28-72 for US 31 at the intersection of US31 & 266<sup>th</sup> Street. The plans show an additional 18' of 24" pipe and a 45-degree bend added to the 24" pipe from the west side of US31. The 45-degree bend was placed to channel the water to the north along the east side of US31.
- Item 8. Indiana State Highway plans dated 1992 for US 31 at the intersection of US31 & 266<sup>th</sup> Street. The plans show 120' of 24" pipe, a 12" inlet structure, 12" x 24" x 24" tee and 2 30-degree bends added to the 24" pipe from the west side of US31. The inlet and tee were added to allow for increased drainage from the median area of US31. The additional 24" pipe and elbows were added to route the water from the median and the west side of US31, to the south under 266<sup>th</sup> Street into the open ditch south of 266<sup>th</sup> Street.
- **Item 9.** Property Deed, recorded March 5 1985, in Deed Record Book 347, Page 697 through Page 700, Hamilton County Recorder's Office.